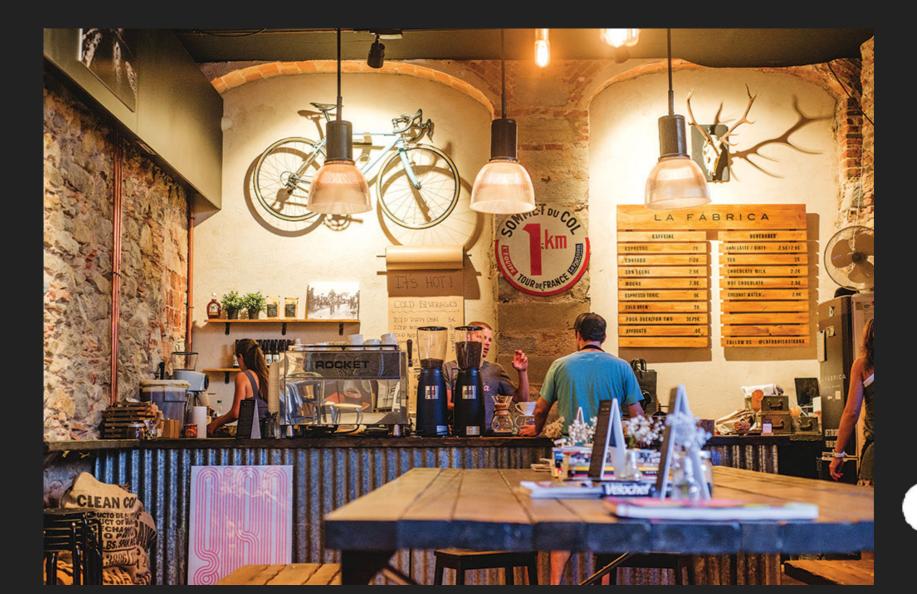

# CAFÉ

- Classic cyclist / athletic café showing endurance events such as le tour de france, marathons, olympics, world championship athletics.
- Healthy hearty food, smoothies, coffee, pastries and cakes