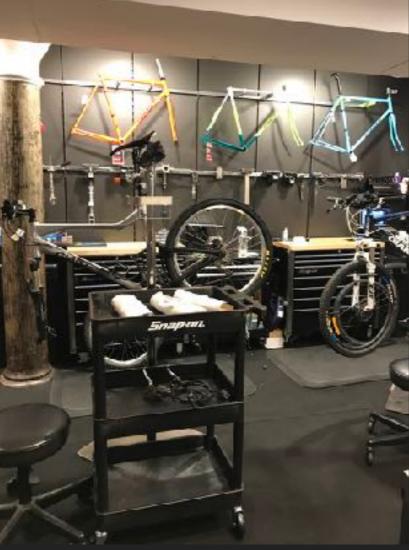

### BIKE MECHANIC

▶ Bike servicing for all types of 2 wheeled machines, bicycles for kids, elites, road bikes, mountain, tandems and so on.