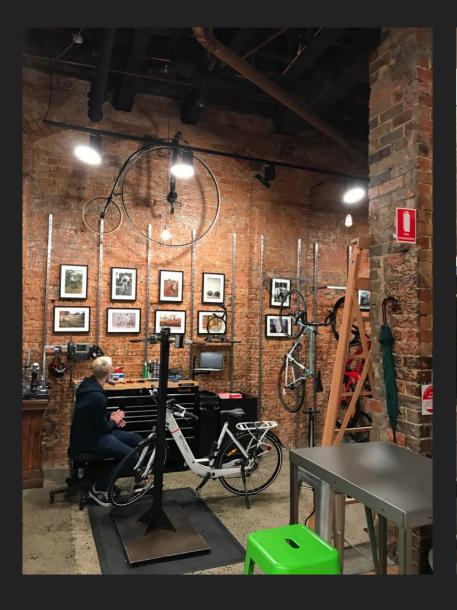

### BIKE MECHANIC

▶ Bike servicing for all types of 2 wheeled machines, bicycles for kids, elites, road bikes, mountain, tandems and so on.