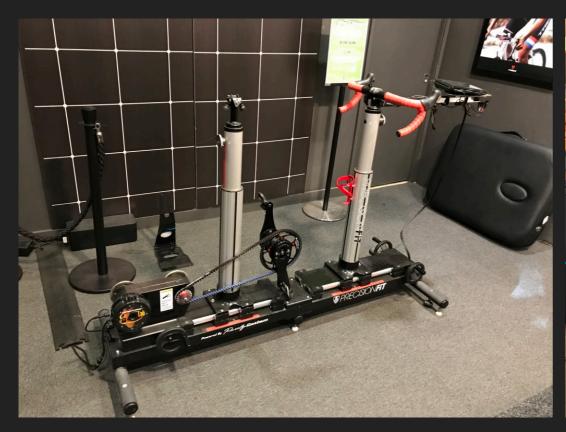

# TURBO TRAINERS

## TURBO TRAINERS

#### BIKE FITTING

Bike fit is critical to ensure the rider prevents injury and performs in the most efficient and effect way depending on their goal. We use a 3 stage approach, we diagnose any existing issues and provide rehabilitation programme, stage 2 assess the biomechanics of the athlete and stage 3 fit the rider to their chosen bike for their chosen objective.